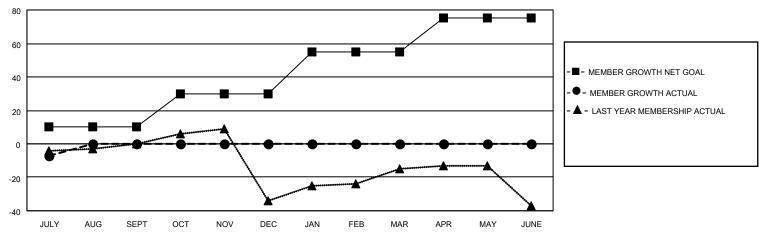

#### GOALS AND ACTUAL MEMBERS CUMULATIVE

| DROPPED CLUBS: 1 |    | 6 CLUBS OF 56 ADDED 1 OR<br>MORE NEW MEMBERS | GENDER DISTRIBUTION       |              |  |
|------------------|----|----------------------------------------------|---------------------------|--------------|--|
|                  |    | MORE NEW MEMBERS                             | MALE                      | 804 (69.61%) |  |
|                  |    |                                              | FEMALE 351 (30.39%)       |              |  |
| DROPPED MEMBERS  |    |                                              | NON BINARY                | 0 (0.00%)    |  |
|                  |    |                                              | PREFER NOT TO ANSWER      | 0 (0.00%)    |  |
| DECEASED         | 1  |                                              |                           |              |  |
| CLUB CANCELLED   | 0  | CLICK HERE FOR CUMULATIVE                    | TOTAL FAMILY UNIT MEMBERS | 126          |  |
| OTHER            | 13 | MEMBERSHIP DATA                              |                           |              |  |
| TOTAL            | 14 |                                              | FAMILY MEMBERS PAYING HAI | LF DUES 63   |  |
|                  |    |                                              |                           |              |  |